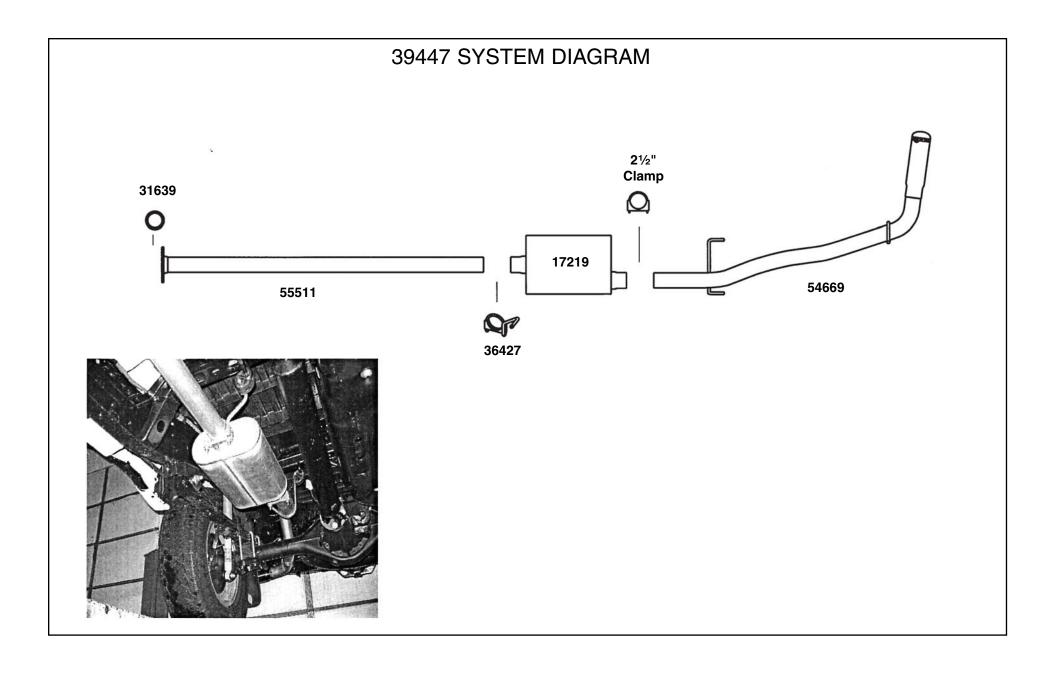

## NOTE: Read all instructions before starting any work.

- 1. Remove the O.E. or other exhaust from behind the catalytic converters. Lubricate the rubber isolators with WD-40, or a similar product, to aid in removal of the metal rod hangers.
- Install DynoMax intermediate pipe 55511. NOTE: Please cut off 13" from the outlet end of 55511 if installing this system on an Access Cab or short box Double cab. If required, replace the original inlet gasket with the 31639 gasket included in kit. Slightly tighten the flange nuts on the inlet end.
- 3. Install DynoMax Ultra Flo Welded muffler **17219** with the center connection of the muffler as the inlet and with with the off-set connection of the muffler on the driveshaft side. Also install clamp-on rod hanger **36427** on the intermediate pipe to muffler connection. Finger tighten this clamp.

- 4. Install DynoMax tail pipe **54469**. Be sure to insert the metal rod hangers into the rubber isolators. Slightly tighten the 2½" clamp that connects the tail pipe to the muffler outlet. See the system diagram on the back page of these instructions & the installed system photograph.
- 5. Beginning at the inlet end, align the system components and fully tighten all the clamps.

## KIT CONTAINS:

- (1) 17219 ULTRA FLO WELDED MUFFLER
- (1) 55511 PIPE
- (1) 54669 PIPE
- (1) 36427 CLAMP-ON HANGER
- (1) 31639 GASKET
- (1) 2<sup>1</sup>/<sub>2</sub>" BAND CLAMP
- (1) 709092 INSTRUCTION SHEET